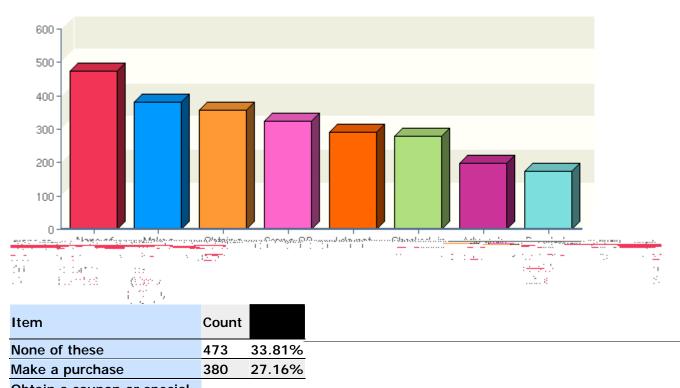

Board of Directors – Annual Conference 2011 Topic: Mega Issue Discussion

7. Which of the following activities have you used your mobile device for? (mark all that apply)

| offer                  | 357 | 25.52% |
|------------------------|-----|--------|
| Scan a QR code         | 324 | 23.16% |
| I do not have a mobile | 290 | 20.73% |