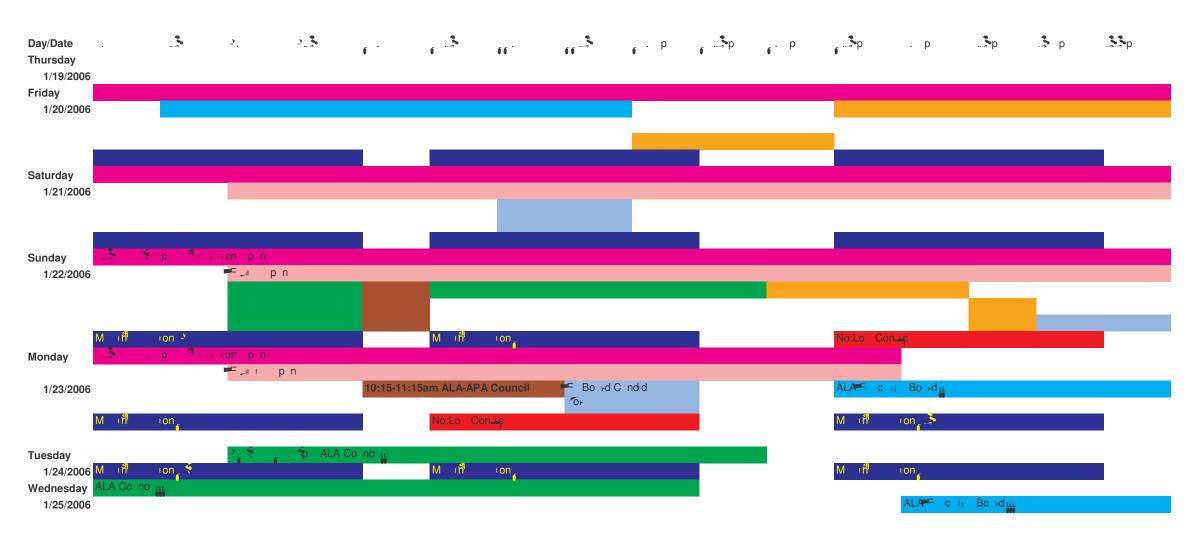

American Library Association Midwinter Meeting, San Antonio, TX Skeleton Schedule January 20-25, 2006

American Library Association Annual Conference Skeleton Schedule June 22-28, 2006 New Orleans, LA

| . р                | p          | <b>€</b> p | €.\$p                    | . р           | •⊏/กที่    |
|--------------------|------------|------------|--------------------------|---------------|------------|
|                    |            |            |                          |               |            |
| - C 1/             | Bo rd= c ( | 0          |                          |               |            |
|                    | <u> </u>   |            |                          |               |            |
|                    |            |            | Opening (                | General Sess  | sion until |
|                    |            |            | 7:00pm                   | dellerar sess | Sion unui  |
| Track Pro          | grams      |            |                          |               | C10 + -    |
| M if               | ıon        |            |                          |               | В          |
| MEMBER             |            |            |                          |               |            |
|                    |            |            |                          |               |            |
|                    |            |            |                          |               |            |
|                    |            |            |                          |               | _          |
| Track Pro          | grams      |            |                          |               |            |
| Track Pro<br>M เท็ |            |            |                          |               |            |
|                    |            |            |                          |               |            |
|                    |            |            |                          |               |            |
|                    |            |            |                          |               |            |
|                    |            |            |                          |               |            |
|                    |            |            |                          |               |            |
| M th               | ion        |            |                          |               |            |
| M เส็              | grams      |            |                          |               |            |
| M th               | ion        |            |                          |               |            |
| M เส็              | grams      |            |                          |               |            |
| M เส็              | grams      |            |                          |               |            |
| M เส็              | grams      | A          | c pion in the            | B             |            |
| M เส็              | grams      | A rd       | c pion [n <sup>a</sup> ] | ₽ B m         |            |
| M เส็              | grams      | A rd       | c pion fug               | ₽ B m         |            |
| M เส็              | grams      | A rd       | c pion in a              | ₽ B m         |            |
| M เส็              | grams      | A rd       | c pion fug               | ₽ B m         |            |