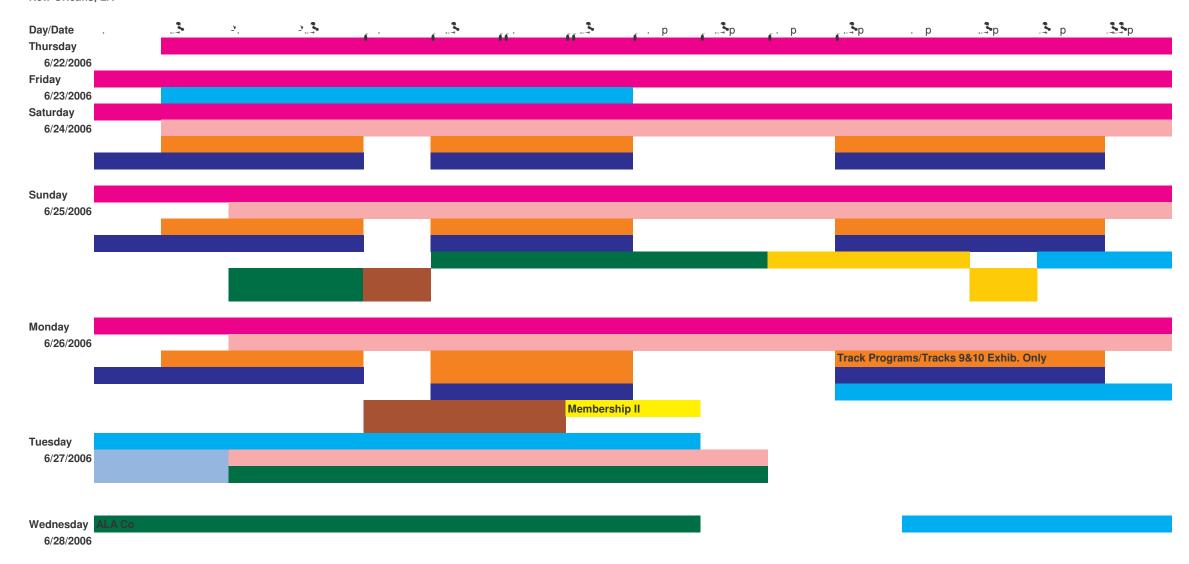

American Library Association Midwinter Meeting, San Antonio, TX Skeleton Schedule January 20-25, 2006

American Library Association Annual Conference Skeleton Schedule June 22-28, 2006 New Orleans, LA

| . р                | p          | <b>€</b> p | €.\$p                    | . р           | •⊏/กที่    |
|--------------------|------------|------------|--------------------------|---------------|------------|
|                    |            |            |                          |               |            |
| - C 1/             | Bo rd= c ( | 0          |                          |               |            |
|                    | <u> </u>   |            |                          |               |            |
|                    |            |            | Opening (                | General Sess  | sion until |
|                    |            |            | 7:00pm                   | dellerar sess | Sion unui  |
| Track Pro          | grams      |            |                          |               | C10 + -    |
| M if               | ıon        |            |                          |               | В          |
| MEMBER             |            |            |                          |               |            |
|                    |            |            |                          |               |            |
|                    |            |            |                          |               |            |
|                    |            |            |                          |               | _          |
| Track Pro          | grams      |            |                          |               |            |
| Track Pro<br>M เท็ |            |            |                          |               |            |
|                    |            |            |                          |               |            |
|                    |            |            |                          |               |            |
|                    |            |            |                          |               |            |
|                    |            |            |                          |               |            |
|                    |            |            |                          |               |            |
| M th               | ion        |            |                          |               |            |
| M เส็              | grams      |            |                          |               |            |
| M th               | ion        |            |                          |               |            |
| M เส็              | grams      |            |                          |               |            |
| M เส็              | grams      |            |                          |               |            |
| M เส็              | grams      | A          | c pion in the            | B             |            |
| M เส็              | grams      | A rd       | c pion [n <sup>a</sup> ] | ₽ B m         |            |
| M เส็              | grams      | A rd       | c pion fug               | ₽ B m         |            |
| M เส็              | grams      | A rd       | c pion in a              | ₽ B m         |            |
| M เส็              | grams      | A rd       | c pion fug               | ₽ B m         |            |